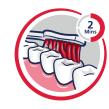

Two for two

Brush twice a day for two minutes

Mind the gap

Clean between teeth with an interdental brush or floss

#### Arm yourself with the tools for success

aums\*

Brush Use a small brush, ensuring bristles aren't splayed

**Toothpaste** Choose a toothpaste that cares for your

Mouthwash Your dentist may recommend a specialist mouthwash