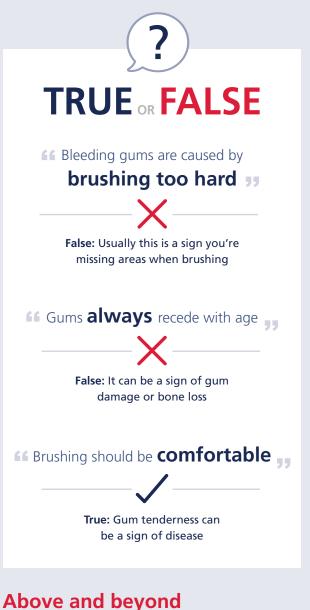

Your dentist has identified you're one of the 8 out of 10 people showing signs of gum disease



PM-GL-PAD-21-00003 HEAITHY GUMS THE POWER IS IN **YOUR HANDS** 

Get your gum health back on track with just a few simple daily steps



Two for two

Brush twice a day for two minutes

Mind the gap

Clean between teeth with an interdental brush or floss



#### Arm yourself with the tools for success

aums\*

Brush Use a small brush, ensuring bristles aren't splayed

**Toothpaste** Choose a toothpaste that cares for your

Mouthwash Your dentist may recommend a specialist mouthwash

### **YOUR 3 STEP PLAN** FOR HEALTHIER GUMS

| Date:                                   |  |
|-----------------------------------------|--|
|                                         |  |
| The first thing I'll do differently is: |  |
| What:                                   |  |
| When: