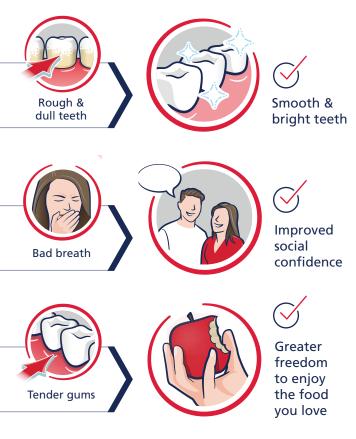

## HAPPY MOUTH, HAPPY YOU

With small simple steps every day you should feel better and have healthier gums in no time

#### **REDUCE YOUR RISK OF GUM DISEASE**